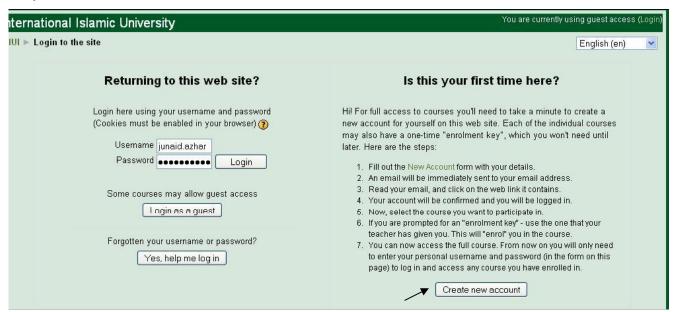

You will get such screen after [http://vle.iiu.edu.pk/

 Create your account on VLE by clicking on <u>Log in</u> link in top right corner of the page and then press "Create new account" button.

Account creation form can be accessed directly using the link <a href="http://vle.iiu.edu.pk/login/signup.php">http://vle.iiu.edu.pk/login/signup.php</a>