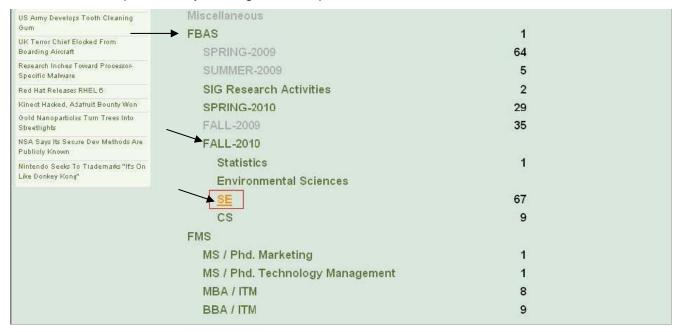

2. Fill all the required fields of form present on this page to get an account. Make sure that you provide IIUI email account in E-mail Address field and the <u>Password</u> you enter contains at

- least 6 alphanumeric characters. An email will be sent to your IIU email address for confirmation of your VLE account.
- 3. After you have successfully registered complete your profile by Clicking on your name present on the top right with text "You are logged in as YOUR NAME". Students should enter their degree (e.g BSEE/MSEE) and registration number (e.g 1234-FET/BSEE/F 07) along with other details. Once registered you can enroll in all of your courses by following the steps 5 and 6 (below).
- 4. After log in you'll be presented a screen on which all of the faculties are listed. Select your concerned department by clicking on the department link.

- 5. Next screen will show the courses offered by your Faculty/department and semester (e.g. FALL 2010), click on the course in which you want to enroll and enter the enrollment key provided by your teacher for that specific course when asked by the program. Once enrollment key is provided in space provided and entered then the student will be allowed to view his/her registered subject page.
- 6. Enter into your course by selecting your department and then clicking on the course title.