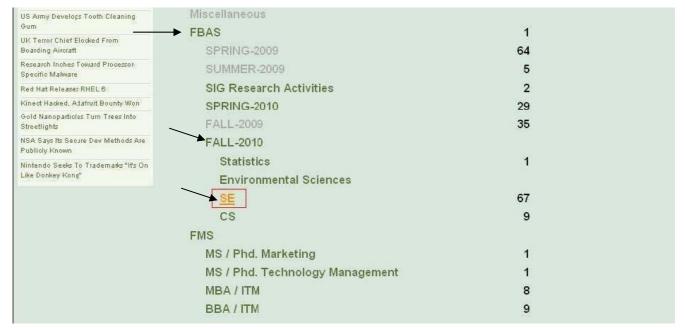

- 2. Fill all the required fields of form present on this page to get an account. Make sure that you provide IIUI email account in E-mail Address field and the <u>Password</u> you enter contains at Least 6 alphanumeric characters. An email will be sent to your IIU email address for confirmation of your VLE account.
- 3. After you have successfully registered complete your profile by Clicking on your name present on the top right with text "You are logged in as YOUR NAME". Students should enter their degree (e.g BSEE/MSEE) and registration number (e.g 1234-FET/BSEE/F 07) along with other details. Once registered you can enroll in all of your courses by following the steps 5 and 6 (below).
- 4. After log in you'll be presented a screen on which all of the faculties are listed. Select your concerned department by clicking on the department link.

- 5. Next screen will show the courses offered by your Faculty/department and semester (e.g <u>FALL 2010</u>), click on the course in which you want to enroll and enter the enrollment key provided by your teacher for that specific course when asked by the program. Once enrollment key is provided in space provided and entered then the student will be allowed to view his/her registered subject page.
- 6. Enter into your course by selecting your department and then clicking on the course title.