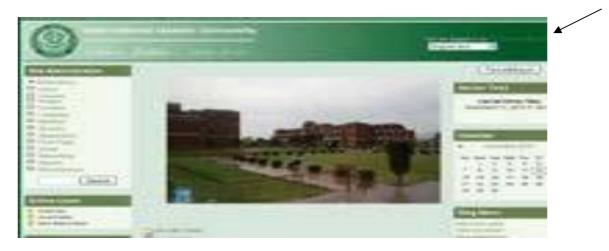

You will get such screen after [http://vle.iiu.edu.pk/

1. Create your account on VLE by clicking on **Log in** link in top right corner of the page and then press "Create new account" button.

Account creation form can be accessed directly using the link <a href="http://vle.iiu.edu.pk/login/signup.php">http://vle.iiu.edu.pk/login/signup.php</a>