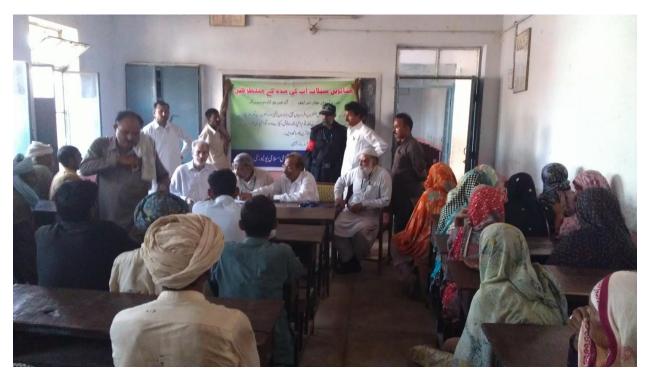

Accordingly the team after crossing 'Trimmu Barrage' went to 'Athara Hazari' (Tehsil of Jhang) and first batch of the funds were distributed to 30 heads of the families at Govt. Elementary School, Athara Hazari, Jhang.

Next the team visited another school (Govt. English Medium Boys High School, Chhohan) at village Chhohn Machiwal, Jhang and distributed the funds to most affected thirty people.

When the team went to other place of 'Athara Hazari' where the water destroyed the population, it was 'Maghrib' time. The team distributed funds in Govt. Boys School, Abbaspur, Machiwal to 12 deserving people.