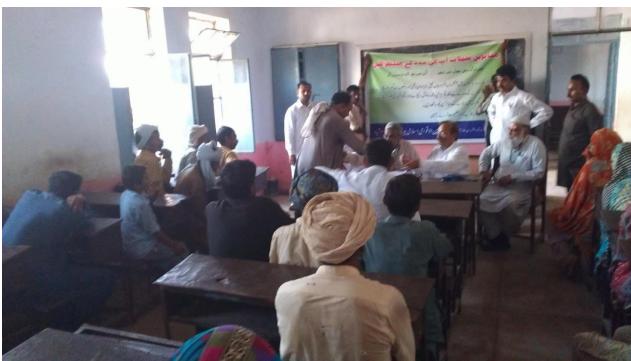

Next the team visited another school (Govt. English Medium Boys High School, Chhohan) at village Chhohn Machiwal, Jhang and distributed the funds to most affected thirty people.

When the team went to other place of 'Athara Hazari' where the water destroyed the population, it was 'Maghrib' time. The team distributed funds in Govt. Boys School, Abbaspur, Machiwal to 12 deserving people.

Then the team visited the last place at "KOT SHAKIR ABBASPUR" and distributed funds to 22 peoples who were most affected. As such, Rs.5,000/- each were distributed to 94 families.

Total amount distributed in this journey is Rs.470,000/- and Rs.210,315/- is available as balance. The team reached back at Islamabad at 3:30 am of 2<sup>nd</sup> October 2014. Some of the pictures are enclosed. The detail of funds distributed to each family head along with his CNIC No., Mobile No. and his/her thumb impression is also enclosed: