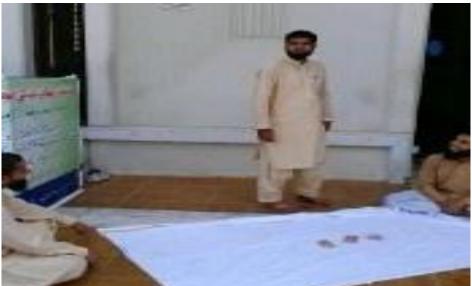

Accordingly the team after crossing 'Trimmu Barrage' went to 'Athara Hazari' (Tehsil of Jhang) and first batch of the funds were distributed to 30 heads of the families at Govt. Elementary School, Athara Hazari, Jhang.

Next the team visited another school (Govt. English Medium Boys High School, Chhohan) at village Chhohn Machiwal, Jhang and distributed the funds to most affected thirty people.

When the team went to other place of 'Athara Hazari' where the water destroyed the population, it was 'Maghrib' time. The team distributed funds in Govt. Boys School, Abbaspur, Machiwal to 12 deserving people.

Then the team visited the last place at "KOT SHAKIR ABBASPUR" and distributed funds to 22 peoples who were most affected. As such, Rs.5,000/- each were distributed to 94 families.

Total amount distributed in this journey is Rs.470,000/- and Rs.210,315/- is available as balance. The team reached back at Islamabad at 3:30 am of 2<sup>nd</sup> October 2014. Some of the pictures are enclosed. The detail of funds distributed to each family head along with his CNIC No., Mobile No. and his/her thumb impression is also enclosed: