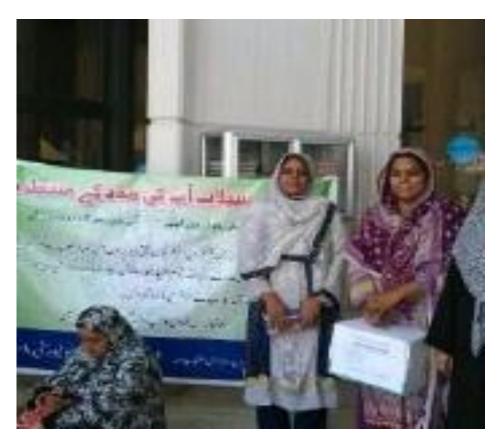

## International Islamic University, Islamabad (Office of the Director Finance)

The International Islamic University, Islamabad is pioneer among its sister universities in conducting the relief activities all over Pakistan in any natural crisis e.g earthquake, IDPs and flood etc. In line with the same spirit and in continuation of collection of funds from general public for IDPs of Military Operation "Zarb-e-Azab" in recent past, the team of the University decided to collect the funds for flood affectees, which disturbed the entire country. The funds collection camps were placed on 19-9-2014 and 26-9-2014 at Faisal Masjid and Rs.324,851/- (Rs.187,725/- and Rs.137,126/-respectively) were collected, pictures of collecting of funds are placed: