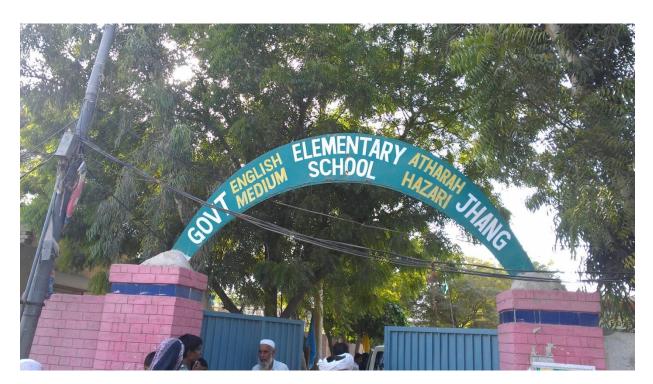

Accordingly the team after crossing 'Trimmu Barrage' went to 'Athara Hazari' (Tehsil of Jhang) and first batch of the funds were distributed to 30 heads of the families at Govt. Elementary School, Athara Hazari, Jhang.