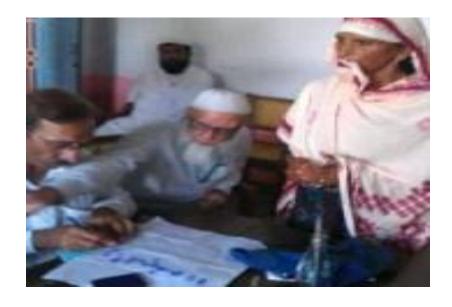

Then the team visited the last place at "KOT SHAKIR ABBASPUR" and distributed funds to 22 peoples who were most affected. As such, Rs.5,000/- each were distributed to 94 families.

Total amount distributed in this journey is Rs.470,000/- and Rs.210,315/- is available as balance. The team reached back at Islamabad at 3:30 am of 2<sup>nd</sup> October 2014. Some of the pictures are enclosed. The detail of funds distributed to each family head along with his CNIC No., Mobile No. and his/her thumb impression is also enclosed: