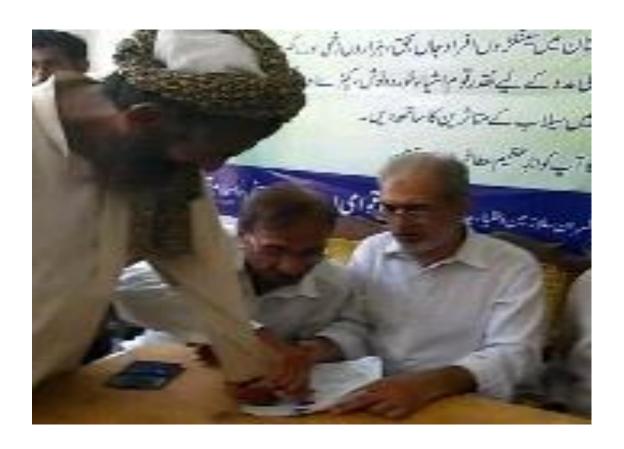

Accordingly the team after crossing 'Trimmu Barrage' went to 'Athara Hazari' (Tehsil of Jhang) and first batch of the funds were distributed to 30 heads of the families at Govt. Elementary School, Athara Hazari, Jhang.

Next the team visited another school (Govt. English Medium Boys High School, Chhohan) at village Chhohn Machiwal, Jhang and distributed the funds to most affected thirty people.

When the team went to other place of 'Athara Hazari' where the water destroyed the population, it was 'Maghrib' time. The team distributed funds in Govt. Boys School, Abbaspur, Machiwal to 12 deserving people.

Then the team visited the last place at "KOT SHAKIR ABBASPUR" and distributed funds to 22 peoples who were most affected. As such, Rs.5,000/- each were distributed to 94 families.

Total amount distributed in this journey is Rs.470,000/- and Rs.210,315/- is available as balance. The team reached back at Islamabad at 3:30 am of 2<sup>nd</sup> October 2014. Some of the pictures are enclosed. The detail of funds distributed to each family head along with his CNIC No., Mobile No. and his/her thumb impression is also enclosed: