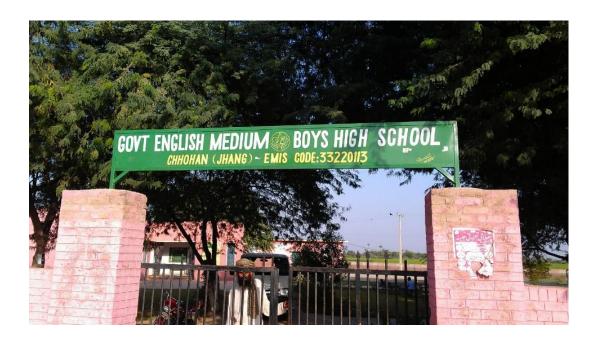

Next the team visited another school (Govt. English Medium Boys High School, Chhohan) at village Chhohn Machiwal, Jhang and distributed the funds to most affected thirty people.

When the team went to other place of 'Athara Hazari' where the water destroyed the population, it was 'Maghrib' time. The team distributed funds in Govt. Boys School, Abbaspur, Machiwal to 12 deserving people.