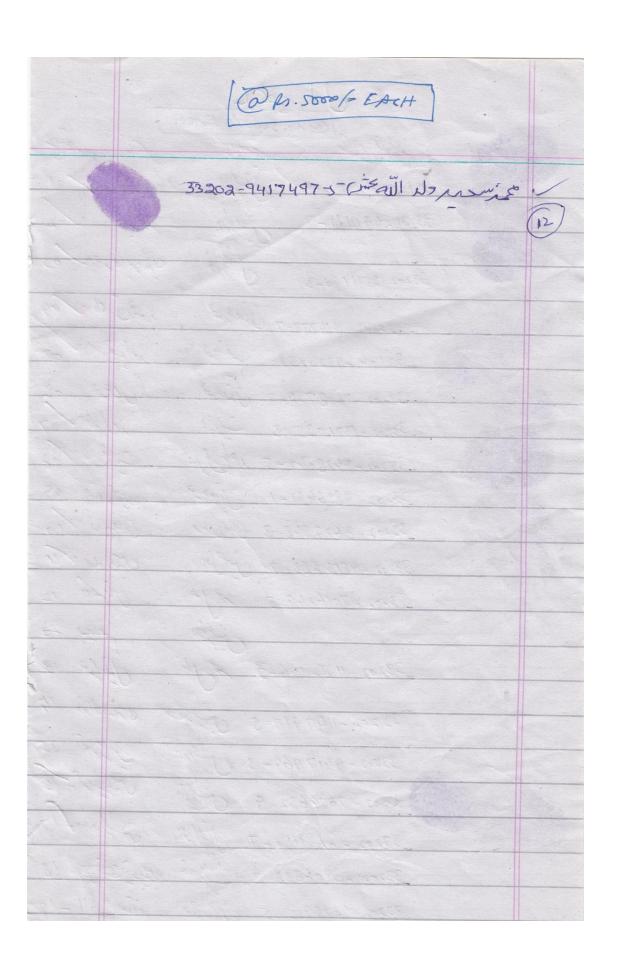

Then the team visited the last place at "KOT SHAKIR ABBASPUR" and distributed funds to 22 peoples who were most affected. As such, Rs.5,000/- each were distributed to 94 families.

Total amount distributed in this journey is Rs.470,000/- and Rs.210,315/- is available as balance. The team reached back at Islamabad at 3:30 am of 2<sup>nd</sup> October 2014. Some of the pictures are enclosed. The detail of funds distributed to each family head along with his CNIC No., Mobile No. and his/her thumb impression is also enclosed:

23202-939760191913 01/54/2 03 0342 33202-1379908-9: 120 00 24 33202-8025667-7 Jugieb wolins 85 33202-768563 - النعار عبار عبار 1586363 و 33200 النعار ال ور امرزشال سال المدارد - 0348895 - 0348895 عال المدان المد 33202-1176384~1 (12/2) 28 33202-1176384~1 (12/2) 29 33202-7183878-70/24/5 (1) 5 30 @ Po 5000/= EAFH