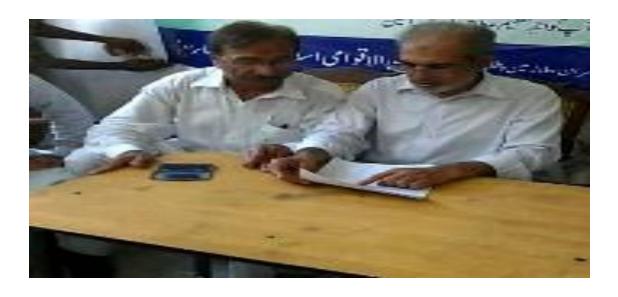

Then the team visited the last place at "KOT SHAKIR ABBASPUR" and distributed funds to 22 peoples who were most affected. As such, Rs.5,000/- each were distributed to 94 families.

Total amount distributed in this journey is Rs.470,000/- and Rs.210,315/- is available as balance. The team reached back at Islamabad at 3:30 am of 2<sup>nd</sup> October 2014. Some of the pictures are enclosed. The detail of funds distributed to each family head along with his CNIC No., Mobile No. and his/her thumb impression is also enclosed: