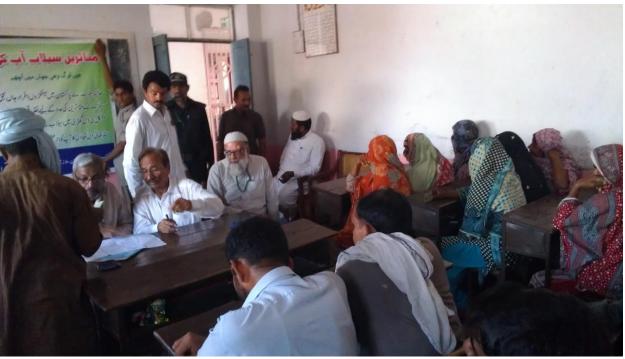

Accordingly the team after crossing 'Trimmu Barrage' went to 'Athara Hazari' (Tehsil of Jhang) and first batch of the funds were distributed to 30 heads of the families at Govt. Elementary School, Athara Hazari, Jhang.

Next the team visited another school (Govt. English Medium Boys High School, Chhohan) at village Chhohn Machiwal, Jhang and distributed the funds to most affected thirty people.

When the team went to other place of 'Athara Hazari' where the water destroyed the population, it was 'Maghrib' time. The team distributed funds in Govt. Boys School, Abbaspur, Machiwal to 12 deserving people.