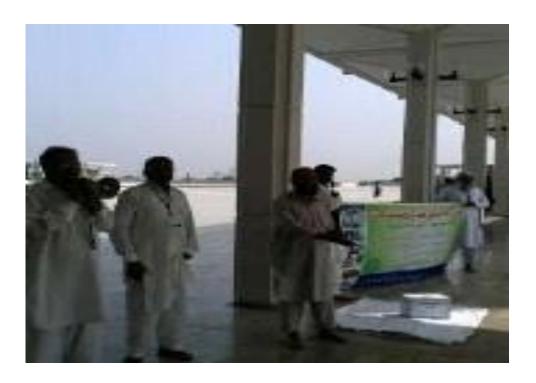

## International Islamic University, Islamabad (Office of the Director Finance)

The International Islamic University, Islamabad is pioneer among its sister universities in conducting the relief activities all over Pakistan in any natural crisis e.g earthquake, IDPs and flood etc. In line with the same spirit and in continuation of collection of funds from general public for IDPs of Military Operation "Zarb-e-Azab" in recent past, the team of the University decided to collect the funds for flood affectees, which disturbed the entire country. The funds collection camps were placed on 19-9-2014 and 26-9-2014 at Faisal Masjid and Rs.324,851/- (Rs.187,725/- and Rs.137,126/-respectively) were collected, pictures of collecting of funds are placed: