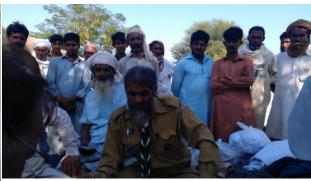

As per usual practice the University provided vehicle (Toyata Hiace) as well as diesel and all the expenditure during the travel was borne by the team members out of their own pockets. The team reached Tehsil Rangpur, District Muzaffar Ghar at 4:00 pm, distributed Rs.5,000/- each to 107 families along with stitched and unstitched cloths of Maqsoodpur, Battal Manda, Basti Madanwali, Khaji Wala Tehsil Rangpur, Kot Addu, District Muzaffargarh.