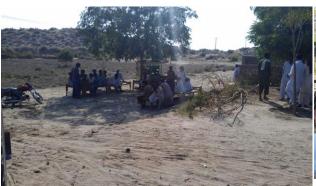

When the programme of visit of the team to the affected area came into the knowledge of different university employees they provided lot of new/used stitched and unstitched cloths for the use of male and female for distribution among the affectees. The team also decided to distribute Rs.5,000/- each to 107 family head of the most affected families who have sustained huge losses. Accordingly the team consisting of the following started their journey at 6:45 a.m on 18-10-2014 (Saturday):

As per usual practice the University provided vehicle (Toyata Hiace) as well as diesel and all the expenditure during the travel was borne by the team members out of their own pockets. The team reached Tehsil Rangpur, District Muzaffar Ghar at 4:00 pm, distributed Rs.5,000/- each to 107 families along with stitched and unstitched cloths of Maqsoodpur, Battal Manda, Basti Madanwali, Khaji Wala Tehsil Rangpur, Kot Addu, District Muzaffargarh.