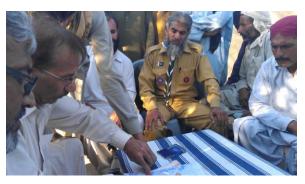

As per usual practice the University provided vehicle (Toyata Hiace) as well as diesel and all the expenditure during the travel was borne by the team members out of their own pockets. The team reached Tehsil Rangpur, District Muzaffar Ghar at 4:00 pm, distributed Rs.5,000/- each to 107 families along with stitched and unstitched cloths of Maqsoodpur, Battal Manda, Basti Madanwali, Khaji Wala Tehsil Rangpur, Kot Addu, District Muzaffargarh.