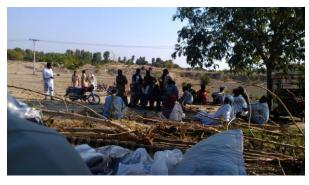

As per usual practice the University provided vehicle (Toyata Hiace) as well as diesel and all the expenditure during the travel was borne by the team members out of their own pockets. The team reached Tehsil Rangpur, District Muzaffar Ghar at 4:00 pm, distributed Rs.5,000/- each to 107 families along with stitched and unstitched cloths of Maqsoodpur, Battal Manda, Basti Madanwali, Khaji Wala Tehsil Rangpur, Kot Addu, District Muzaffargarh.