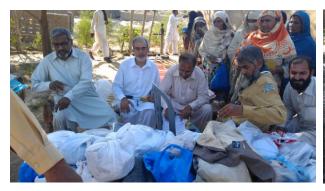

When the programme of visit of the team to the affected area came into the knowledge of different university employees they provided lot of new/used stitched and unstitched cloths for the use of male and female for distribution among the affectees. The team also decided to distribute Rs.5,000/- each to 107 family head of the most affected families who have sustained huge losses. Accordingly the team consisting of the following started their journey at 6:45 a.m on 18-10-2014 (Saturday):

As per usual practice the University provided vehicle (Toyata Hiace) as well as diesel and all the expenditure during the travel was borne by the team members out of their own pockets. The team reached Tehsil Rangpur, District Muzaffar Ghar at 4:00 pm, distributed Rs.5,000/- each to 107 families along with stitched and unstitched cloths of Maqsoodpur, Battal Manda, Basti Madanwali, Khaji Wala Tehsil Rangpur, Kot Addu, District Muzaffargarh.