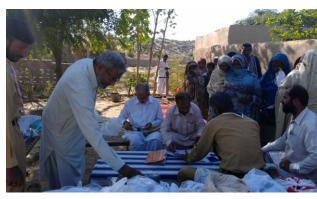

When the programme of visit of the team to the affected area came into the knowledge of different university employees they provided lot of new/used stitched and unstitched cloths for the use of male and female for distribution among the affectees. The team also decided to distribute Rs.5,000/- each to 107 family head of the most affected families who have sustained huge losses. Accordingly the team consisting of the following started their journey at 6:45 a.m on 18-10-2014 (Saturday):

As per usual practice the University provided vehicle (Toyata Hiace) as well as diesel and all the expenditure during the travel was borne by the team members out of their own pockets. The team reached Tehsil Rangpur, District Muzaffar Ghar at 4:00 pm, distributed Rs.5,000/- each to 107 families along with stitched and unstitched cloths of Maqsoodpur, Battal Manda, Basti Madanwali, Khaji Wala Tehsil Rangpur, Kot Addu, District Muzaffargarh.