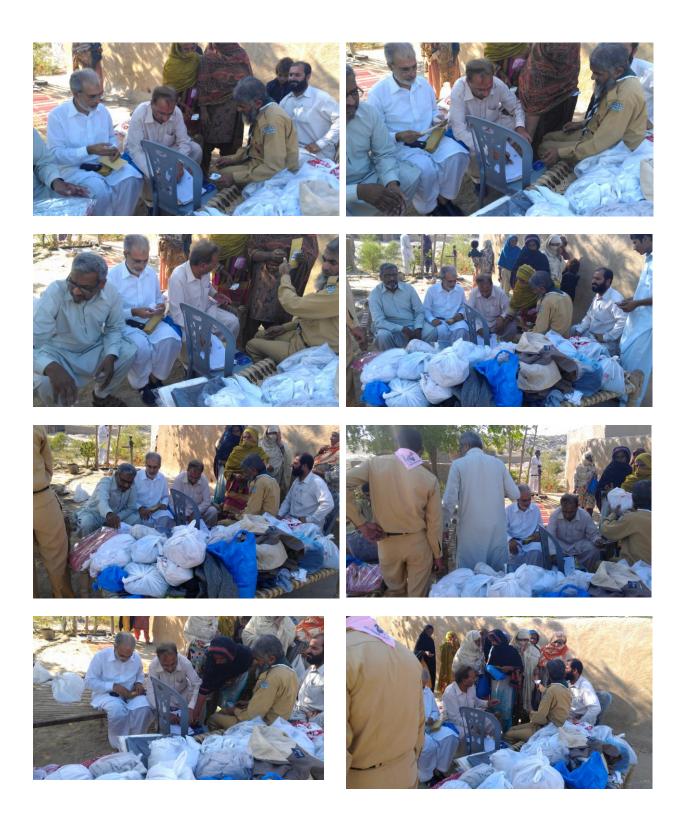

When the programme of visit of the team to the affected area came into the knowledge of different university employees they provided lot of new/used stitched and unstitched cloths for the use of male and female for distribution among the affectees. The team also decided to distribute Rs.5,000/- each to 107 family head of the most affected families who have sustained huge losses. Accordingly the team consisting of the following started their journey at 6:45 a.m on 18-10-2014 (Saturday):

As per usual practice the University provided vehicle (Toyata Hiace) as well as diesel and all the expenditure during the travel was borne by the team members out of their own pockets. The team reached Tehsil Rangpur, District Muzaffar Ghar at 4:00 pm, distributed Rs.5,000/- each to 107 families along with stitched and unstitched cloths of Maqsoodpur, Battal Manda, Basti Madanwali, Khaji Wala Tehsil Rangpur, Kot Addu, District Muzaffargarh.