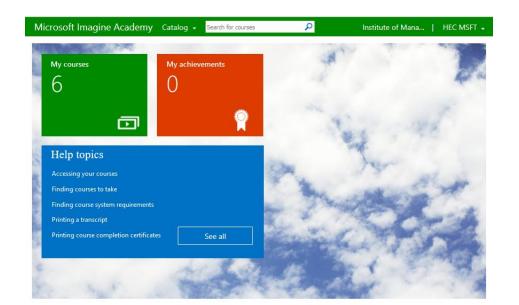

## Step 5:

After profile completion you will be directed towards dashboard, which contains your courses and achievements.

**Step 6:** When you select My Courses it will show you the courses available for your learning, select any of the required product you want to proceed with like word, excel or power point.