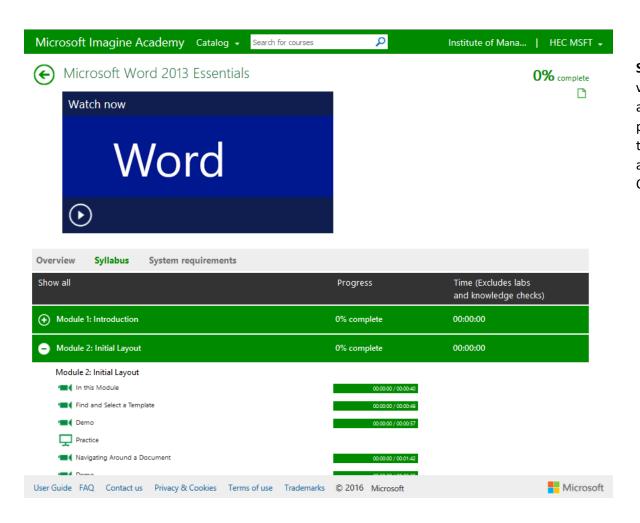

**Step 7:** Couse contains 6 module that includes videos, practice and assessment activities. Every activity completion will be adding some percentage to your achievements. It is necessary to complete the 100% course if you want to appear for the Microsoft office Specialist Certification Exam.