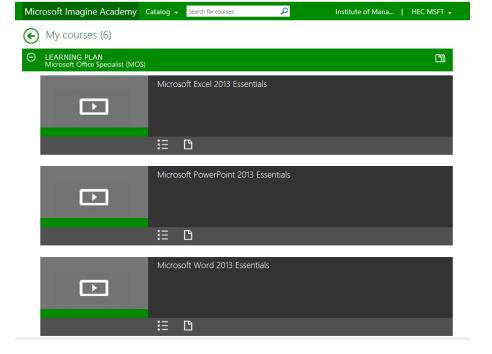

## Step 5:

After profile completion you will be directed towards dashboard, which contains your courses and achievements.

**Step 6:** When you select My Courses it will show you the courses available for your learning, select any of the required product you want to proceed with like word, excel or power point.