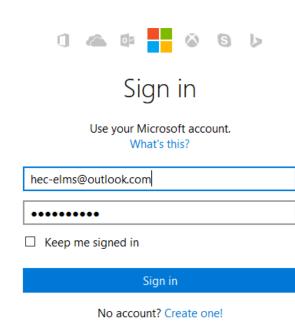

## Step 3:

When you click MOS Enrolment link available for the above web page you will be redirected to Microsoft Login Site. Use you live Hotmail, Live, Outlook, Msn account and click sign in.

## Step 4:

Once you got signed in you will be prompted to complete your registration profile. Complete you registration details AND Make sure you put the right details and language:

| Profile                                                                          |
|----------------------------------------------------------------------------------|
| Information in your profile is private. Make sure the information below is corre |
| First name                                                                       |
| HEC                                                                              |
| Last name                                                                        |
| MSFT                                                                             |
| Contact email                                                                    |
| hec-elms@outlook.com                                                             |
| Default language                                                                 |
| English (English)                                                                |
| Location                                                                         |
| Pakistan (پاکستان)                                                               |
| Give yourself a unique ID                                                        |
| 856-BSSE                                                                         |
| Example: A12345                                                                  |
| Save Cancel                                                                      |